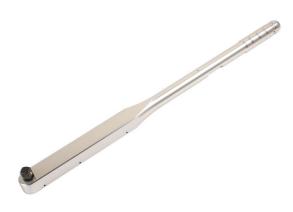

## Aluminium Torque Wrench 3/4"D 140 - 760Nm

Lightweight, yet very robust and durable, industrial quality torque wrench, made from aluminium alloy. Featuring a multi-lever mechanism, which gives greater sensitivity and accuracy, and a quick pull-out lock for easy adjustment. Ideal for industrial applications where weight is a significant factor.

## **Additional Information**

- Range: 140 760Nm (103 560lb-ft).
- 3/4" Drive x 852mm long. Weight: 3kg.
- Loud 'click' and strong impulse when torque value is reached.
- Accuracy: ±3% tolerance from the set scale value.
- Manufactured and certificated to ISO6789-1: 2017. Supplied in moulded case for storage.