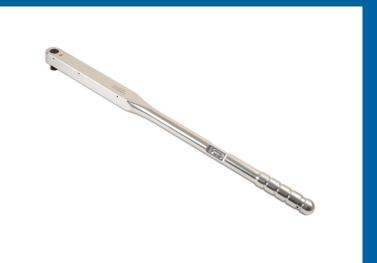

## Aluminium Torque Wrench 3/4"D 140 - 760Nm

Lightweight, yet very robust and durable, industrial quality torque wrench, made from aluminium alloy. Featuring a multi-lever mechanism, which gives greater sensitivity and accuracy, and a quick pull-out lock for easy adjustment. Ideal for industrial applications where weight is a significant factor.

## **Additional Information**

- Range: 140 760Nm (103 560lb-ft).
- 3/4" Drive x 852mm long. Weight: 3kg.
- Loud 'click' and strong impulse when torque value is reached.
- Accuracy: ±3% tolerance from the set scale value.
- Manufactured and certificated to ISO6789-1: 2017. Supplied in moulded case for storage.